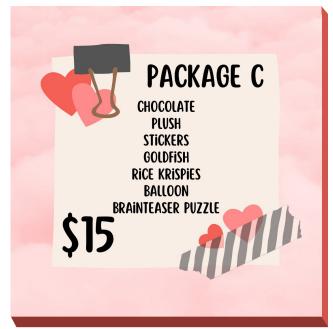

\*All sponsorships will be tax deductible.\*

| STUDENT NAME: | GRADE |
|---------------|-------|
|---------------|-------|

| PACKAGE | DESCRIPTION                                                                        | PRICE | QTY | TOTAL PRICE |
|---------|------------------------------------------------------------------------------------|-------|-----|-------------|
| Α       | Cotton Candy, Pop Keychain,<br>Maze Puzzle                                         | \$5   |     |             |
| В       | Snack Cake, Gummies, Squish,<br>Balloon, Small Building Set                        | \$10  |     |             |
| С       | Chocolate, Plush, Stickers, Goldfish,<br>Rice Krispie, Balloon, Brainteaser Puzzle | \$15  |     |             |
| D       | Valogram with Rose                                                                 | \$5   |     |             |
| TOTAL   |                                                                                    |       |     |             |