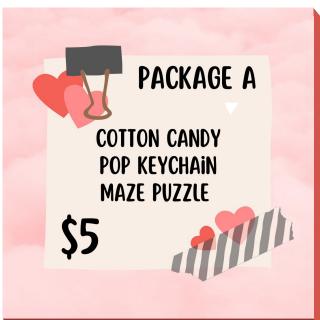

\*All sponsorships will be tax deductible.\*

| STUDENT NAME: | GRADE |
|---------------|-------|
|---------------|-------|

| PACKAGE | DESCRIPTION                                                                        | PRICE | QTY | TOTAL PRICE |
|---------|------------------------------------------------------------------------------------|-------|-----|-------------|
| Α       | Cotton Candy, Pop Keychain,<br>Maze Puzzle                                         | \$5   |     |             |
| В       | Snack Cake, Gummies, Squish,<br>Balloon, Small Building Set                        | \$10  |     |             |
| С       | Chocolate, Plush, Stickers, Goldfish,<br>Rice Krispie, Balloon, Brainteaser Puzzle | \$15  |     |             |
| D       | Valogram with Rose                                                                 | \$5   |     |             |
| TOTAL   |                                                                                    |       |     |             |