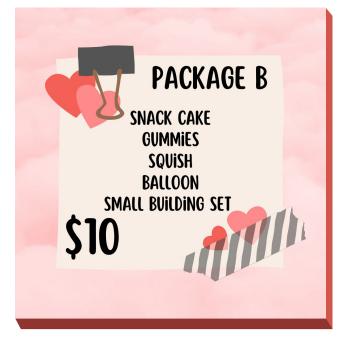

\*All sponsorships will be tax deductible.\*

| STUDENT NAME: | GRADE |
|---------------|-------|
|---------------|-------|

| PACKAGE | DESCRIPTION                                                                        | PRICE | QTY | TOTAL PRICE |
|---------|------------------------------------------------------------------------------------|-------|-----|-------------|
| Α       | Cotton Candy, Pop Keychain,<br>Maze Puzzle                                         | \$5   |     |             |
| В       | Snack Cake, Gummies, Squish,<br>Balloon, Small Building Set                        | \$10  |     |             |
| С       | Chocolate, Plush, Stickers, Goldfish,<br>Rice Krispie, Balloon, Brainteaser Puzzle | \$15  |     |             |
| D       | Valogram with Rose                                                                 | \$5   |     |             |
| TOTAL   |                                                                                    |       |     |             |